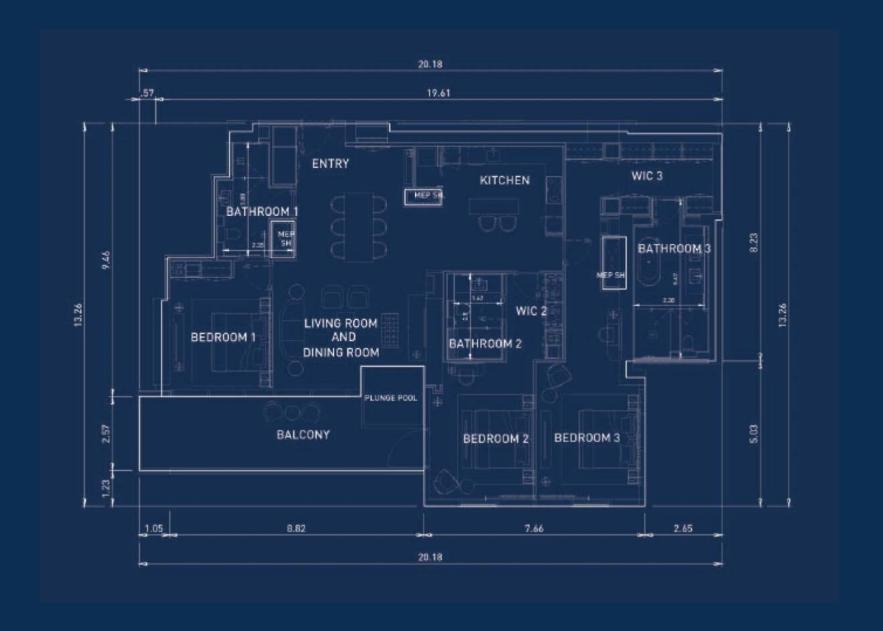

ON THE SHORE OF THE BAY

Situated within the esteemed JBR district, this exceptional project boasts exclusive access to the ReFIVE Spa and priority entrance to Ain Dubai.



# 1.7 KILOMETERS OF COASTLINE





Rising to an impressive 55 floors, the project's design cascades gracefully toward the ocean, seamlessly connecting inhabitants with the pristine sandy beach and azure waters.

PROJECT ARCHITECTURE







#### WIDE CHOICE

Comprising 232 hotel apartments and 212 residences, the project offers a diverse selection of living spaces. Options range from furnished studios to spacious penthouses with up to 5 bedrooms.















#### STUDIO





### ONE BEDROOM



### TWO BEDROOMS



#### THREE BEDROOMS



## FOUR BEDROOMS