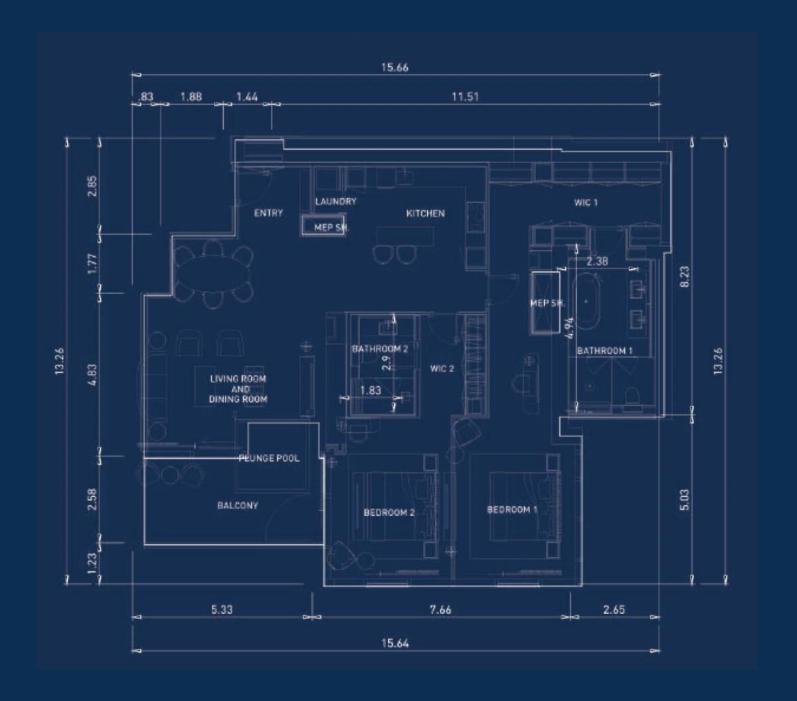

ON THE SHORE OF THE BAY

Situated within the esteemed JBR district, this exceptional project boasts exclusive access to the ReFIVE Spa and priority entrance to Ain Dubai.



# 1.7 KILOMETERS OF COASTLINE





Rising to an impressive 55 floors, the project's design cascades gracefully toward the ocean, seamlessly connecting inhabitants with the pristine sandy beach and azure waters.

PROJECT ARCHITECTURE







#### WIDE CHOICE

Comprising 232 hotel apartments and 212 residences, the project offers a diverse selection of living spaces. Options range from furnished studios to spacious penthouses with up to 5 bedrooms.















#### STUDIO





### ONE BEDROOM



### TWO BEDROOMS



#### THREE BEDROOMS



## FOUR BEDROOMS