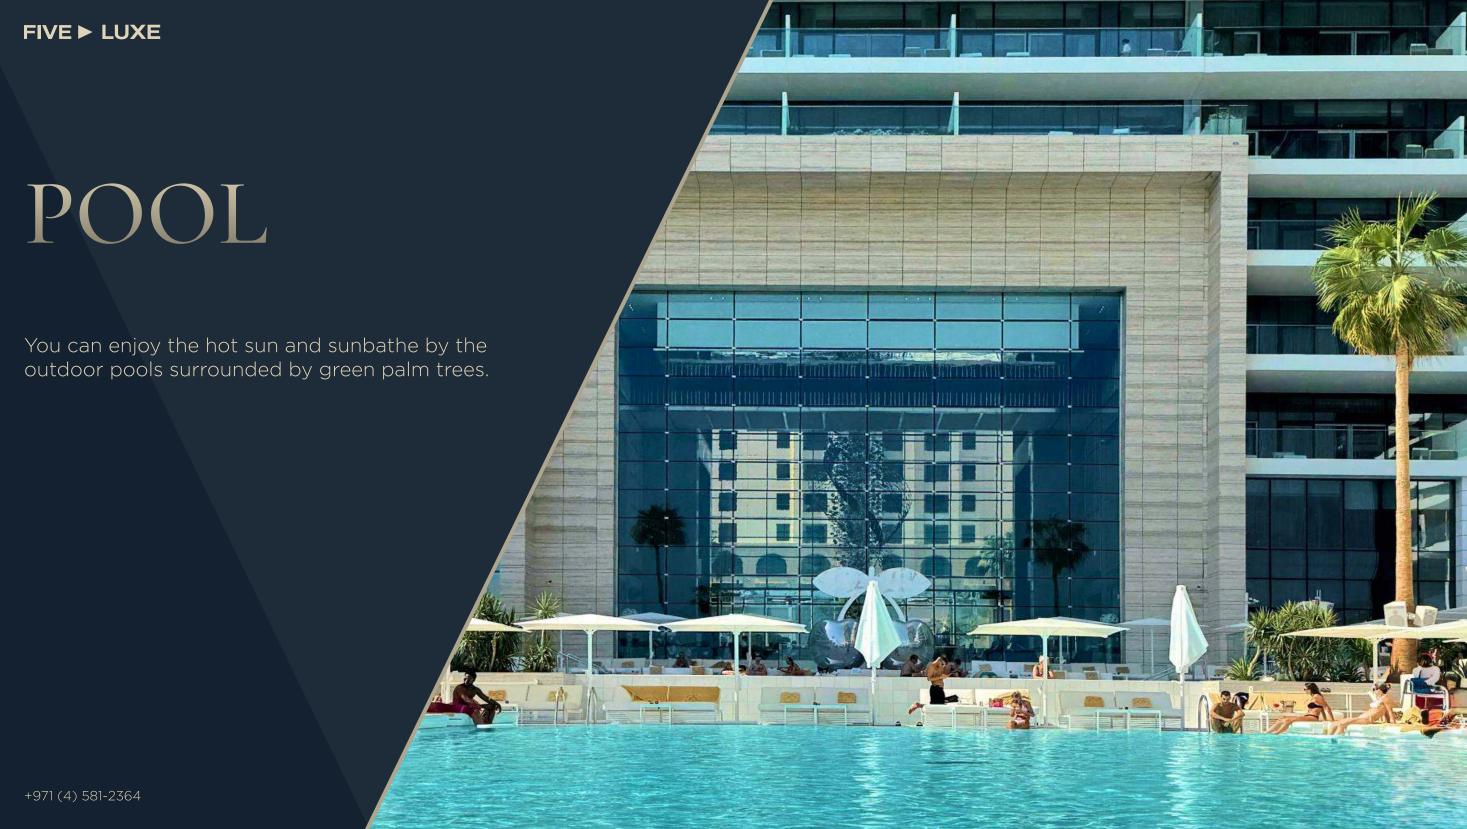

ON THE SHORE OF THE BAY

Situated within the esteemed JBR district, this exceptional project boasts exclusive access to the ReFIVE Spa and priority entrance to Ain Dubai.



# 1.7 KILOMETERS OF COASTLINE





Rising to an impressive 55 floors, the project's design cascades gracefully toward the ocean, seamlessly connecting inhabitants with the pristine sandy beach and azure waters.

PROJECT ARCHITECTURE







#### WIDE CHOICE

Comprising 232 hotel apartments and 212 residences, the project offers a diverse selection of living spaces. Options range from furnished studios to spacious penthouses with up to 5 bedrooms.















#### STUDIO





### ONE BEDROOM



### TWO BEDROOMS



#### THREE BEDROOMS



## FOUR BEDROOMS