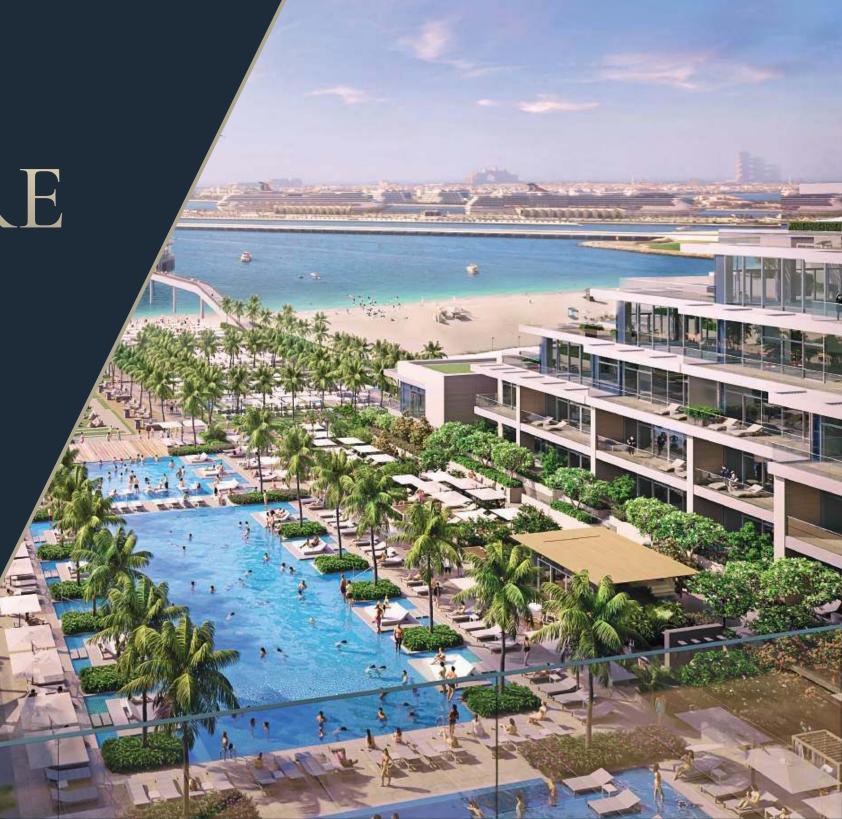

ON THE SHORE OF THE BAY

Situated within the esteemed JBR district, this exceptional project boasts exclusive access to the ReFIVE Spa and priority entrance to Ain Dubai.

# 1.7 KILOMETERS OF COASTLINE

Rising to an impressive 55 floors, the project's design cascades gracefully toward the ocean, seamlessly connecting inhabitants with the pristine sandy beach and azure waters.