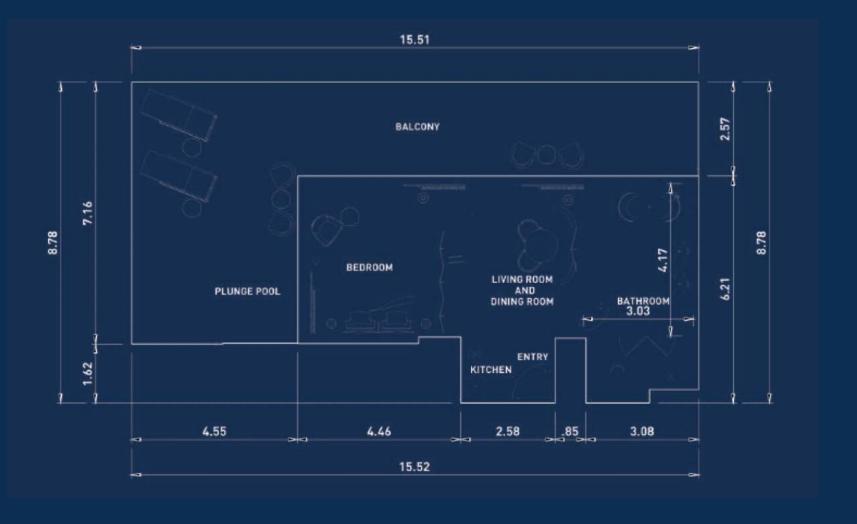

ON THE SHORE OF THE BAY

Situated within the esteemed JBR district, this exceptional project boasts exclusive access to the ReFIVE Spa and priority entrance to Ain Dubai.



# 1.7 KILOMETERS OF COASTLINE





Rising to an impressive 55 floors, the project's design cascades gracefully toward the ocean, seamlessly connecting inhabitants with the pristine sandy beach and azure waters.

PROJECT ARCHITECTURE







#### WIDE CHOICE

Comprising 232 hotel apartments and 212 residences, the project offers a diverse selection of living spaces. Options range from furnished studios to spacious penthouses with up to 5 bedrooms.















#### STUDIO





### ONE BEDROOM



### TWO BEDROOMS



#### THREE BEDROOMS



## FOUR BEDROOMS