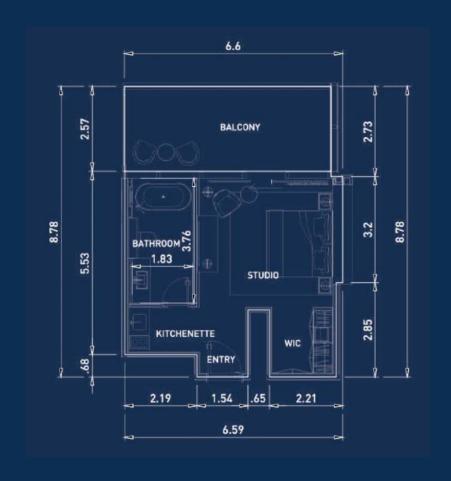

ON THE SHORE OF THE BAY

Situated within the esteemed JBR district, this exceptional project boasts exclusive access to the ReFIVE Spa and priority entrance to Ain Dubai.



# 1.7 KILOMETERS OF COASTLINE





Rising to an impressive 55 floors, the project's design cascades gracefully toward the ocean, seamlessly connecting inhabitants with the pristine sandy beach and azure waters.

PROJECT ARCHITECTURE







#### WIDE CHOICE

Comprising 232 hotel apartments and 212 residences, the project offers a diverse selection of living spaces. Options range from furnished studios to spacious penthouses with up to 5 bedrooms.















#### STUDIO





### ONE BEDROOM



### TWO BEDROOMS



#### THREE BEDROOMS



## FOUR BEDROOMS