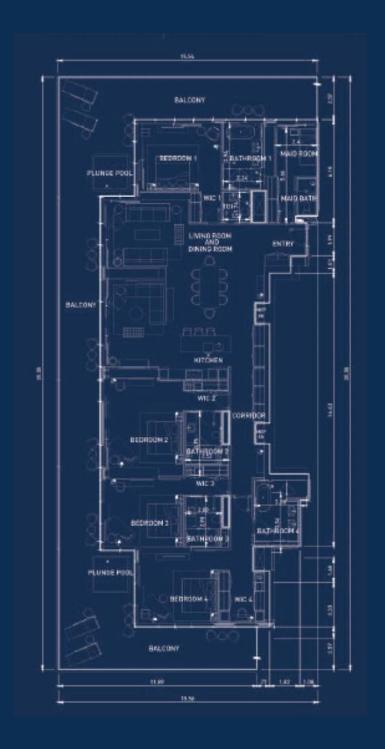

ON THE SHORE OF THE BAY

Situated within the esteemed JBR district, this exceptional project boasts exclusive access to the ReFIVE Spa and priority entrance to Ain Dubai.



# 1.7 KILOMETERS OF COASTLINE





Rising to an impressive 55 floors, the project's design cascades gracefully toward the ocean, seamlessly connecting inhabitants with the pristine sandy beach and azure waters.

PROJECT ARCHITECTURE







#### WIDE CHOICE

Comprising 232 hotel apartments and 212 residences, the project offers a diverse selection of living spaces. Options range from furnished studios to spacious penthouses with up to 5 bedrooms.















#### STUDIO





### ONE BEDROOM



### TWO BEDROOMS



#### THREE BEDROOMS



## FOUR BEDROOMS