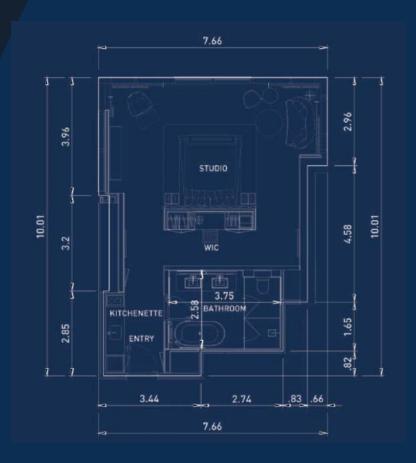

ON THE SHORE OF THE BAY

Situated within the esteemed JBR district, this exceptional project boasts exclusive access to the ReFIVE Spa and priority entrance to Ain Dubai.



# 1.7 KILOMETERS OF COASTLINE





Rising to an impressive 55 floors, the project's design cascades gracefully toward the ocean, seamlessly connecting inhabitants with the pristine sandy beach and azure waters.

PROJECT ARCHITECTURE







#### WIDE CHOICE

Comprising 232 hotel apartments and 212 residences, the project offers a diverse selection of living spaces. Options range from furnished studios to spacious penthouses with up to 5 bedrooms.















#### STUDIO





### ONE BEDROOM



### TWO BEDROOMS



#### THREE BEDROOMS



## FOUR BEDROOMS